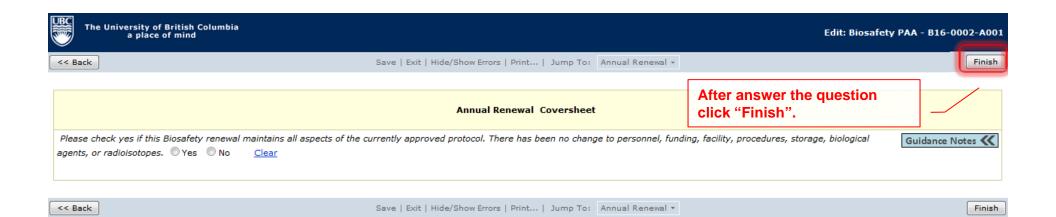

# How to Submit a Biosafety Post-Approval Activity (PAA) – Annual Renewal

Open notifications