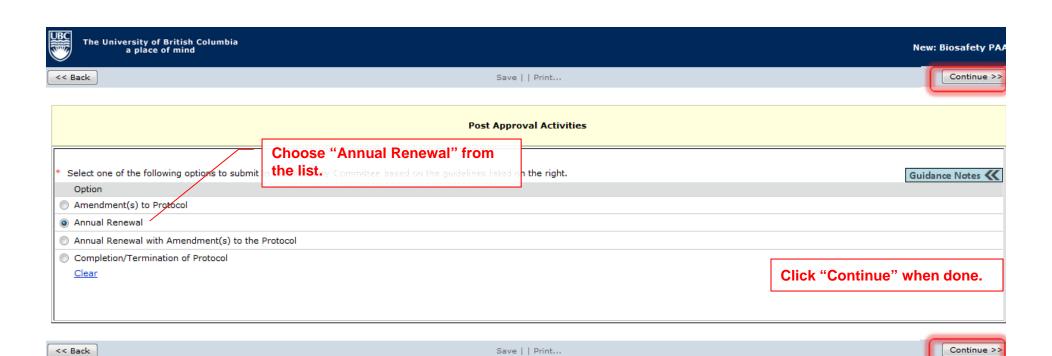

# How to Submit a Biosafety Post-Approval Activity (PAA) – Annual Renewal

Open notifications