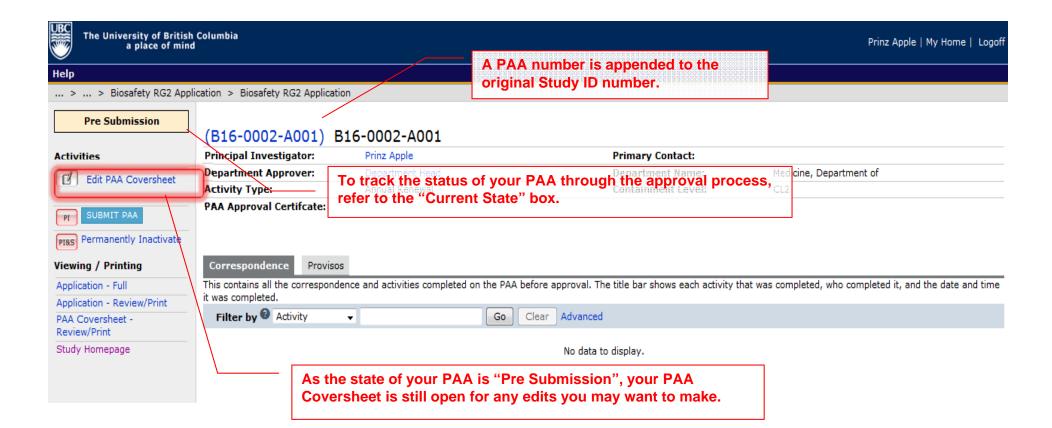

13/01/2016 13:19

See Approval Certificate

PI

Submit Application

Help

... > ... > Biosafety RG2 Application > Biosafety RG2 Application

## (B16-0002-A001) B16-0002-A001

 Principal Investigator:
 Prinz Apple
 Primary Contact:

 Department Approver:
 Department Head
 Department Name:
 Medicine, Department of

 Activity Type:
 Annual Renewal
 Containment Level:
 CL2

PAA Approval Certificate:

Your Annual Renewal PAA has been submitted to BIO Staff review.

Correspondence Provisos

This contains all the correspondence and activities completed on the PAA before approval. The title bar shows each activity that was completed, who completed it, and the date and time it was completed.