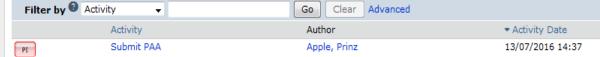

PAA Approval Certificate:

Your Annual Renewal PAA has been submitted to BIO Staff review.

Correspondence Provisos

This contains all the correspondence and activities completed on the PAA before approval. The title bar shows each activity that was completed, who completed it, and the date and time it was completed.