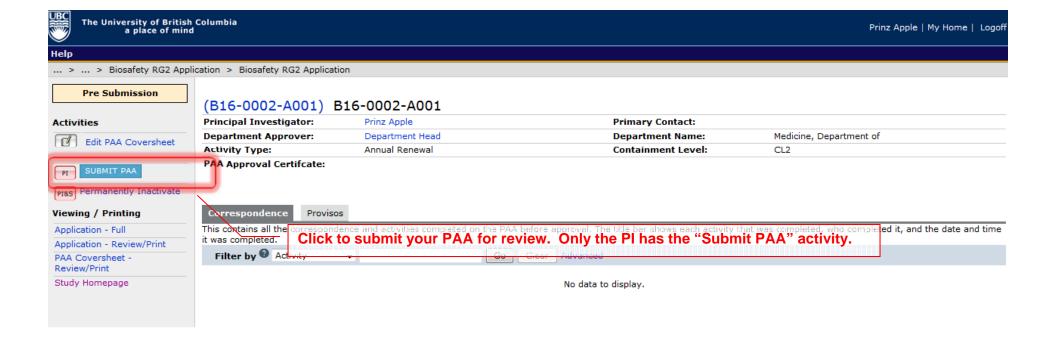

## (B16-0002-A001) B16-0002-A001

 Principal Investigator:
 Prinz Apple
 Primary Contact:

 Department Approver:
 Department Head
 Department Name:
 Medicine, Department of

 Activity Type:
 Annual Renewal
 Containment Level:
 CL2

PAA Approval Certificate:

Your Annual Renewal PAA has been submitted to BIO Staff review.

Correspondence Provisos

This contains all the correspondence and activities completed on the PAA before approval. The title bar shows each activity that was completed, who completed it, and the date and time it was completed.