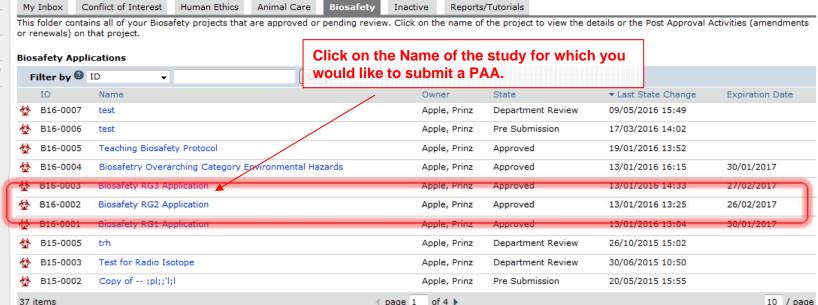

Human Ethics

Inactive This folder contains all of your Biosafety projects that are approved or pending review. Click on the name of the project to view the details or the Post Approval Activities (amendments or renewals) on that project.

## **Biosafety Applications**

Conflict of Interest

My Inbox

| Filter by ② ID   Go Clear Advanced |          |                                                       |              |                   |                     |                 |
|------------------------------------|----------|-------------------------------------------------------|--------------|-------------------|---------------------|-----------------|
|                                    | ID       | Name                                                  | Owner        | State             | ▼ Last State Change | Expiration Date |
| 登                                  | B16-0007 | test                                                  | Apple, Prinz | Department Review | 09/05/2016 15:49    |                 |
| 登                                  | B16-0006 | test                                                  | Apple, Prinz | Pre Submission    | 17/03/2016 14:02    |                 |
| 盘                                  | B16-0005 | Teaching Biosafety Protocol                           | Apple, Prinz | Approved          | 19/01/2016 13:52    |                 |
| 登                                  | B16-0004 | Biosafetry Overarching Category Environmental Hazards | Apple, Prinz | Approved          | 13/01/2016 16:15    | 30/01/2017      |
| 登                                  | B16-0003 | Biosafety RG3 Application                             | Apple, Prinz | Approved          | 13/01/2016 14:33    | 27/02/2017      |
| 盘                                  | B16-0002 | Biosafety RG2 Application                             | Apple, Prinz | Approved          | 13/01/2016 13:25    | 26/02/2017      |
| ₩.                                 | B16-0001 | Biosafety RG1 Application                             | Apple, Prinz | Approved          | 13/01/2016 13:04    | 30/01/2017      |
| 盘                                  | B15-0005 | trh                                                   | Apple, Prinz | Department Review | 26/10/2015 15:02    |                 |
| ₩.                                 | B15-0003 | Test for Radio Isotope                                | Apple, Prinz | Department Review | 30/06/2015 10:50    |                 |
| 盘                                  | B15-0002 | Copy of ;pl;;'l;l                                     | Apple, Prinz | Pre Submission    | 20/05/2015 15:55    |                 |
| 37 i                               | tems     | <b>∢</b> page                                         | e 1 of 4 ▶   |                   |                     | 10 / page       |